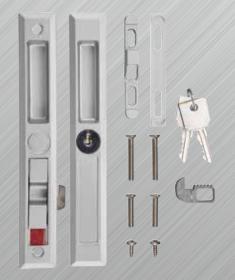

# SLIDING DOOR OR HANDLE

HD04-008

△ HD04-019

Expertise, Eeperience, **Quality Standard,** Relations.

## SLIDING DOOR PULL LOCKS / CAVITY SLIDING DOOR HANDLE

Expertise, Eeperience, **Quality Standard,** Relations.