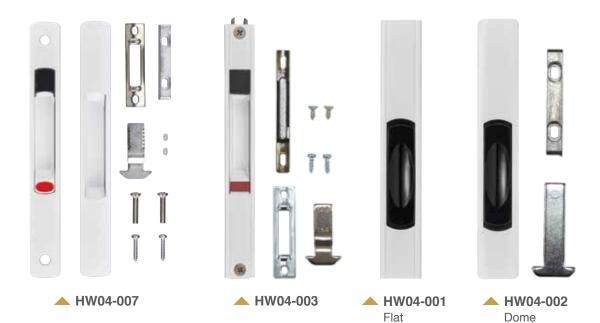

# SLIDING DOOR OR HANDLE

HD04-008

△ HD04-019

Expertise, Eeperience, **Quality Standard,** Relations.