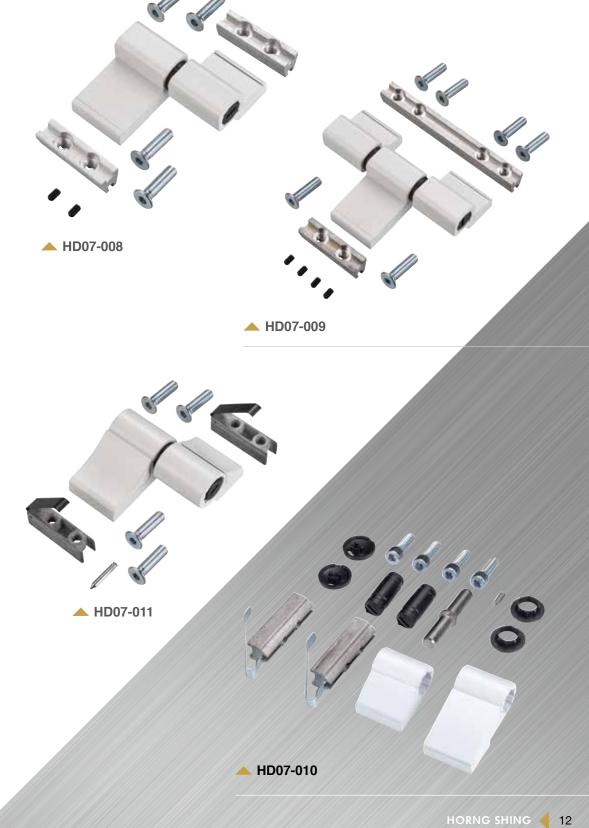

**FLAG HINGES** 

13

METAL CORNER CONNECTOR

(DIY PRODUCTS)

**15** 

DOOR FLUSH BOLT/ DOOR STOPPER /LIMITER

(DIY PRODUCTS)

17