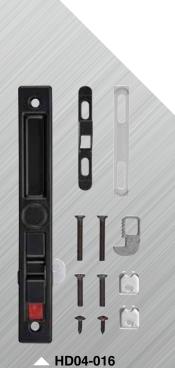

# SLIDING DOOR OR HANDLE

HD04-008

△ HD04-019

Expertise, Eeperience, **Quality Standard,** Relations.

## SLIDING DOOR PULL LOCKS / CAVITY SLIDING DOOR HANDLE

Expertise, Eeperience, **Quality Standard,** Relations.