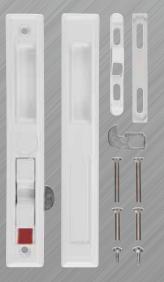

# SLIDING DOOR OR HANDLE

HD04-008

△ HD04-019

Expertise, Eeperience, **Quality Standard,** Relations.

## SLIDING DOOR PULL LOCKS / CAVITY SLIDING DOOR HANDLE

Expertise, Eeperience, **Quality Standard,** Relations.