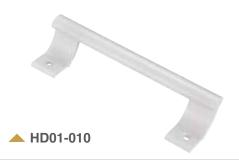

# BROKEN BRIDGE

METAL CORNER Expertise, Eeperience, CONNECTOR **Quality Standard,** Relations. (DIY PRODUCTS) ▲ HN01-002-713 ▲ HD01-001 ▲ HD01-012 Flower design Zinc handle ▲ HW04-010 ▲ HD10-01 ▲ HD10-02 Door brush strip Din. 20mm x 1m Door rubber strip Din. 37.6mm x 1.1m △ HT01-001 ▲ HT01-009 ▲ HT01-007 ▲ HT01-008 △ HT01-005 ▲ HT01-002 ▲ HT01-010