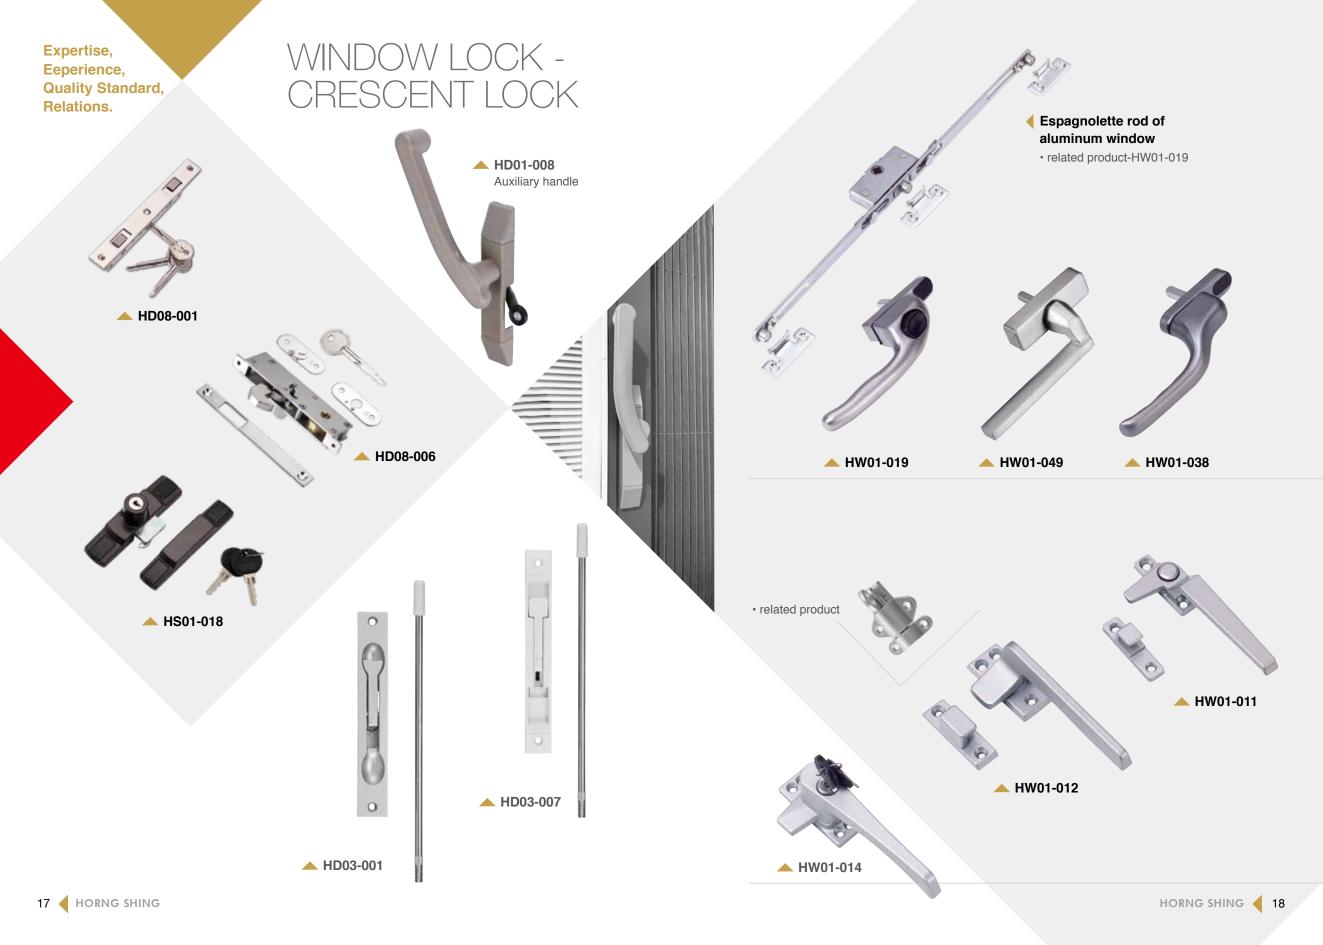

WINDOW LOCK - CRESCENT LOCK

Expertise, Eeperience, **Quality Standard,** Relations.