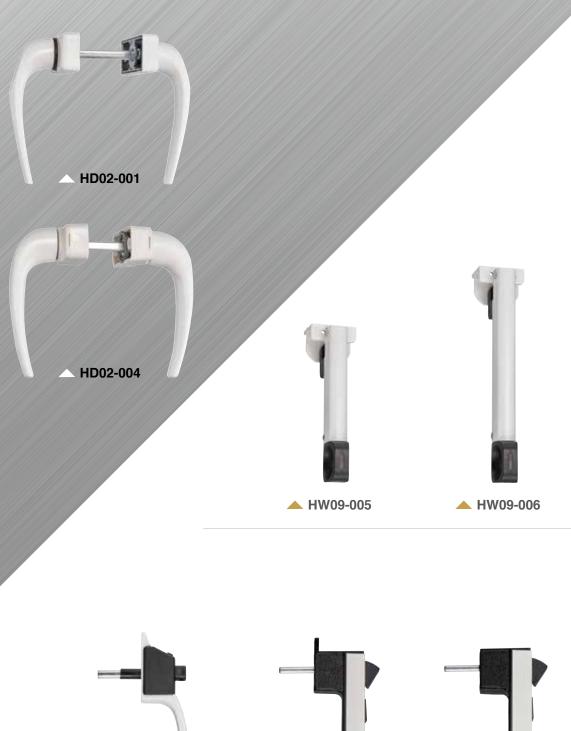

## SLIDING DOOR PULL LOCKS / CAVITY SLIDING DOOR HANDLE

Expertise, Eeperience, **Quality Standard,** Relations.