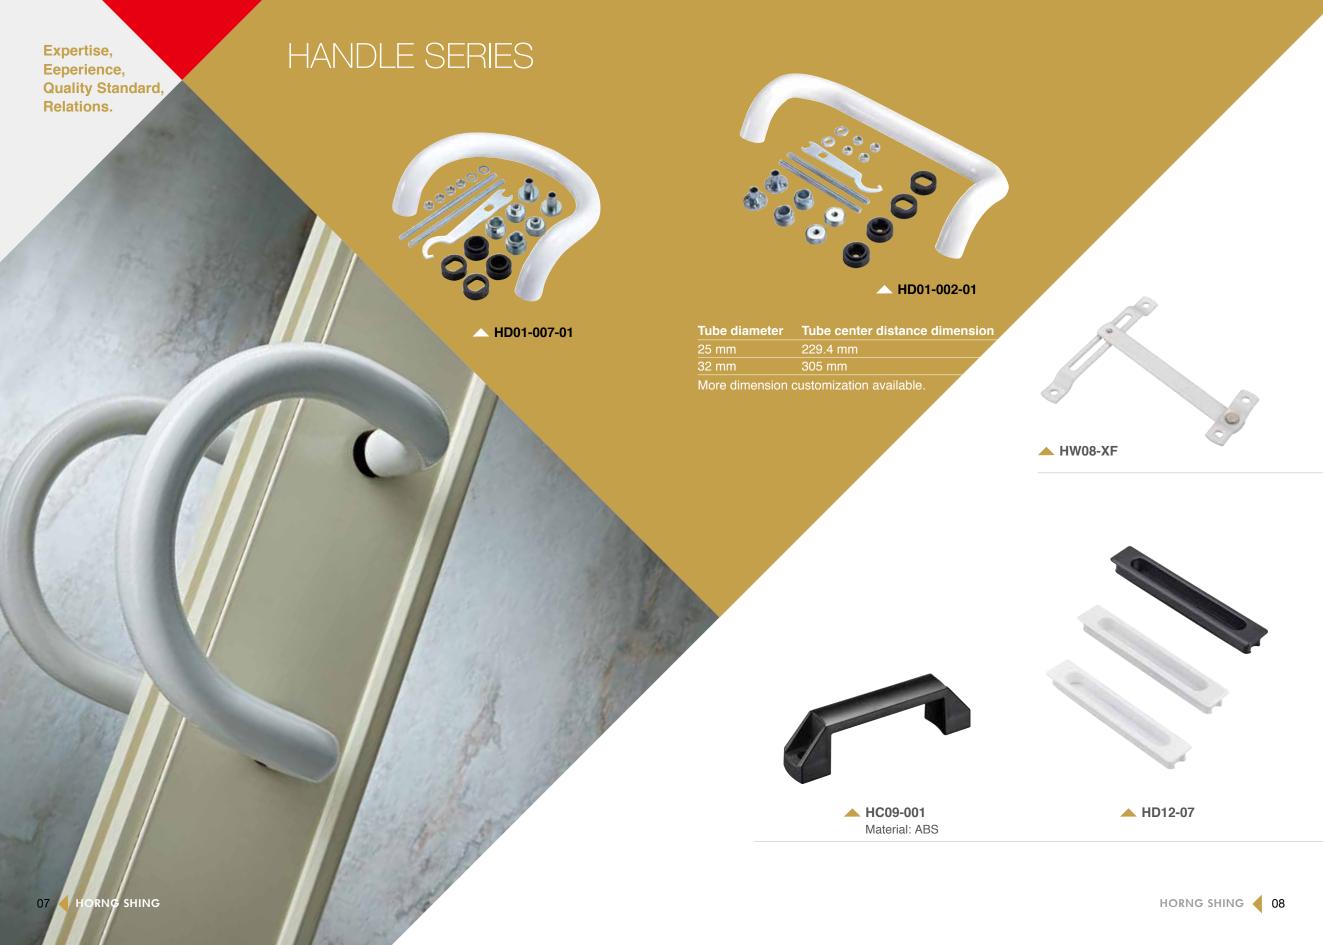

## index

3

SLIDING DOOR PULL LOCKS / CAVITY SLIDING DOOR HANDLE

7

HANDLE SERIES

9

BROKEN BRIDGE ALUMINUM / TILT AND TURN / SCREEN WINDOW HANDLE

11