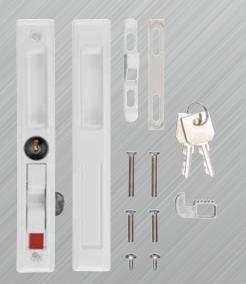

# SLIDING DOOR OR HANDLE

HD04-008

△ HD04-019

Expertise, Eeperience, **Quality Standard,** Relations.

## SLIDING DOOR PULL LOCKS / CAVITY SLIDING DOOR HANDLE

Expertise, Eeperience, **Quality Standard,** Relations.