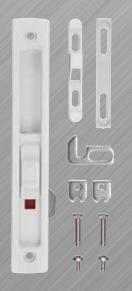

# SLIDING DOOR OR HANDLE

HD04-008

△ HD04-019

Expertise, Eeperience, **Quality Standard,** Relations.

## SLIDING DOOR PULL LOCKS / CAVITY SLIDING DOOR HANDLE

Expertise, Eeperience, **Quality Standard,** Relations.