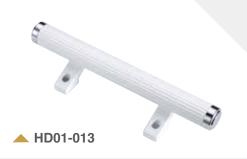

# BROKEN BRIDGE

METAL CORNER Expertise, Eeperience, CONNECTOR **Quality Standard,** Relations. (DIY PRODUCTS) ▲ HN01-002-713 ▲ HD01-001 ▲ HD01-012 Flower design Zinc handle ▲ HW04-010 ▲ HD10-01 ▲ HD10-02 Door brush strip Din. 20mm x 1m Door rubber strip Din. 37.6mm x 1.1m △ HT01-001 ▲ HT01-009 ▲ HT01-007 ▲ HT01-008 △ HT01-005 ▲ HT01-002 ▲ HT01-010