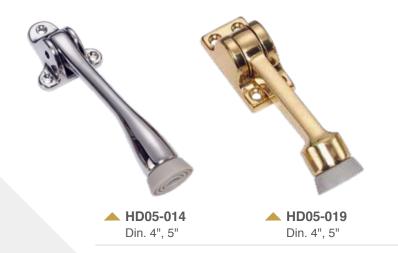

**FLAG HINGES** 

13

METAL CORNER CONNECTOR

(DIY PRODUCTS)

**15** 

DOOR FLUSH BOLT/ DOOR STOPPER /LIMITER

(DIY PRODUCTS)

17