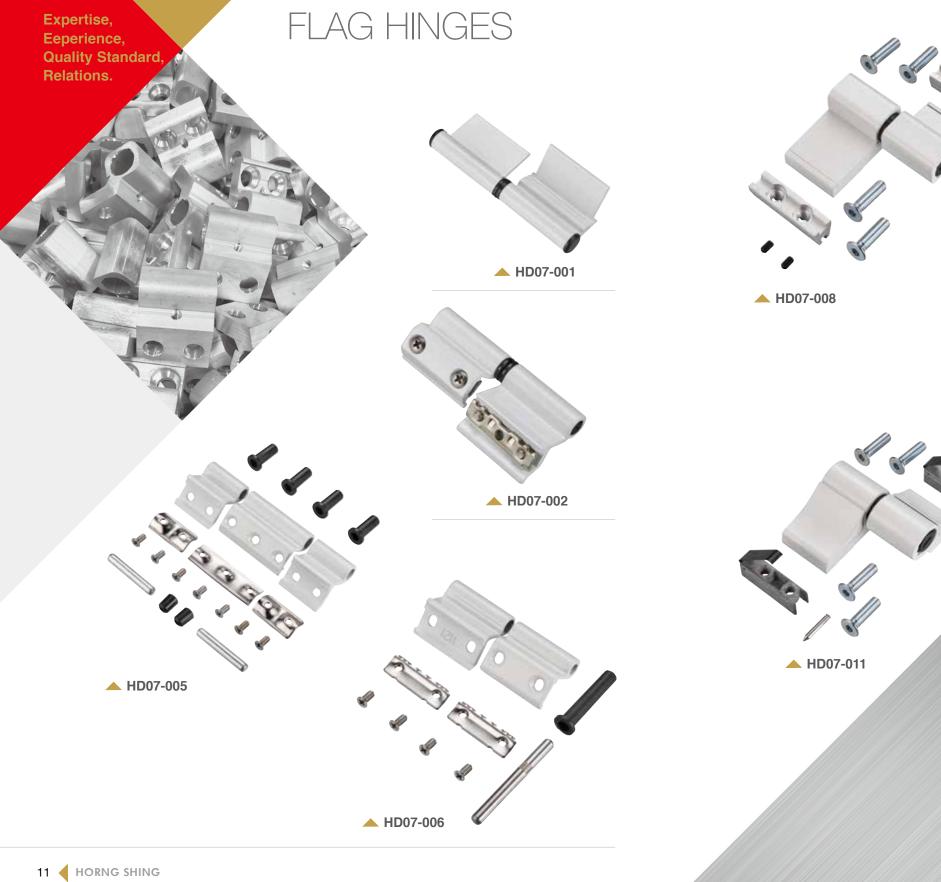

**FLAG HINGES** 

13

METAL CORNER CONNECTOR

(DIY PRODUCTS)

**15** 

DOOR FLUSH BOLT/ DOOR STOPPER /LIMITER

(DIY PRODUCTS)

17