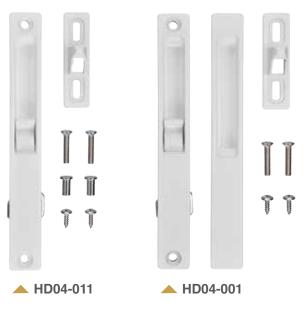

# SLIDING DOOR OR HANDLE

HD04-008

△ HD04-019

Expertise, Eeperience, **Quality Standard,** Relations.

## SLIDING DOOR PULL LOCKS / CAVITY SLIDING DOOR HANDLE

Expertise, Eeperience, **Quality Standard,** Relations.